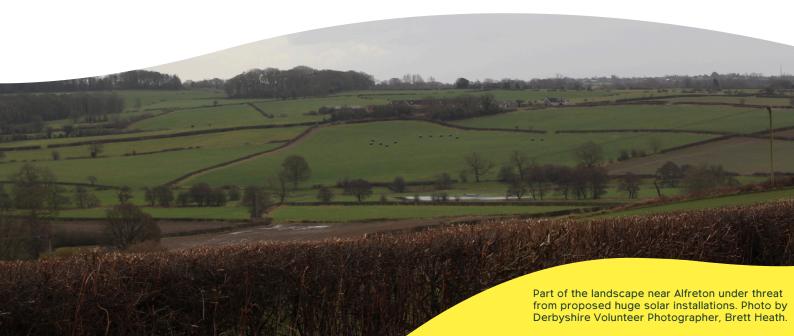

The double-edged sword that is Solar in the countryside Having developed a new policy on Solar developments affirming our in-principle support for well-deigned and located installations, we found ourselves more than prepared when a number of new proposals came to light from Kronos Solar for green field locations between Alfreton and Shirland, spanning different planning authorities.

It became clear from our research and the large number of objections from the local communities in question, that the Alfreton North/Shirland mega-site spanning across two district council areas is an unacceptable visual and amenity assault on what is distinctively appealing and accessible Derbyshire countryside, currently being enjoyed by many locals and visitors.